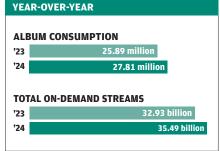

|  |  |  |  |  |
| Change              | 1.8%              | 2.2%               | 1.8%               |  |  |  |  |  |
| This Week Last Year | 1,790,000         | 2,160,711,000      | 138,474,000        |  |  |  |  |  |
| Change              | 9.0%              | 9.8%               | -12.7%             |  |  |  |  |  |

| YEAR-TO-DA           | TE             |                |        |
|----------------------|----------------|----------------|--------|
|                      | 2023           | 2024           | CHANGE |
| Album<br>Consumption | 25,891,000     | 27,811,000     | 7.4%   |
| Album Sales          | 2,245,000      | 2,023,000      | -9.9%  |
| Audio On-Demand      | 30,721,140,000 | 35,593,441,000 | 15.9%  |
| Video On-Demand      | 2,208,485,000  | 1,895,706,000  | -14.2% |



All data measures U.S. activity as of the week ending April 18, 2024. All units counts are rounded to the nearest thousand. Album consumption units — also known as albums plus TEA plus SEA — consists of album sales; track-equivalent album (TEA) sales whereby 10 tracks equal one consumption unit; and stream equivalent albums (SEA) whereby 1,250 paid and/or 3,750 ad-supported audio on-demand streams (OAD) equal one consumption unit.



# THANK YOU COUNTRY RADIO AND PARTNERS!

# HE TO THE STATE OF THE STATE OF



FEAT. JASON ALDEAN

MCCN/MUSIC CHOICE
KBAY/SAN FRANCISCO

KILT/HOUSTON

KKBQ/HOUSTON

WUBL/ATLANTA

WBWL/BOSTON

WKLB/BOSTON

WKIS/MIAMI

KNIX/PHOENIX

WYCD/DETROIT

WFUS/TAMPA

KWBL/DENVER

KYGO/DENVER

WJVC/NASSAU

WKKT/CHARLOTTE

WSOC/CHARLOTTE

KUPL/PORTLAND, OR

KCYY/SAN ANTON