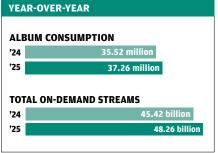

# Wallen's Major 'Problem': More Album Chart No. 1s

MORGAN WALLEN
I'm the Problem/"What I Want"
(featuring Tate McRae)

Wallen's 37-song set blasts in atop Billboard's Top Country Albums chart (dated May 31), as well as the all-genre Billboard 200. It grants the singer-songwriter from Sneedville, Tenn., his fourth and third leader, respectively. In its first week (May 16-22), I'm the Problem earned 493,000 equivalent album units in the United States, according to Luminate — the biggest week by that metric of 2025. The LP sold 133,000, marking his best career sales week.

On the streaming-, airplay- and sales-based Hot Country Songs chart, Wallen boasts 36 tracks, all from *I'm the Problem*, as he breaks his own record for the largest one-week share of the survey, surpassing the 35 that he logged on the March 18, 2023, chart when his previous LP, *One Thing at a Time*, debuted at No. 1 on Top Country Albums and the Billboard 200.